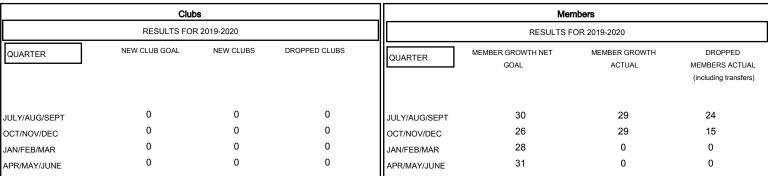

## District 202 F

GMT: LOCATION NEW ZEALAND GMT CA

| DROPPED CLUBS: 0  DROPPED MEMBERS | 25 CLUBS OF 46 ADDED 1 OR MORE NEW MEMBERS | GENDER DISTRIBUTION           MALE         880 (64.75%)           FEMALE         479 (35.25%) |    |
|-----------------------------------|--------------------------------------------|-----------------------------------------------------------------------------------------------|----|
| DECEASED 5                        | CLICK HERE FOR CUMULATIVE MEMBERSHIP DATA  | TOTAL FAMILY UNIT MEMBERS                                                                     | 81 |
| OTHER 34                          |                                            | FAMILY MEMBERS PAYING HALF                                                                    | 41 |
| TOTAL 39                          |                                            |                                                                                               |    |