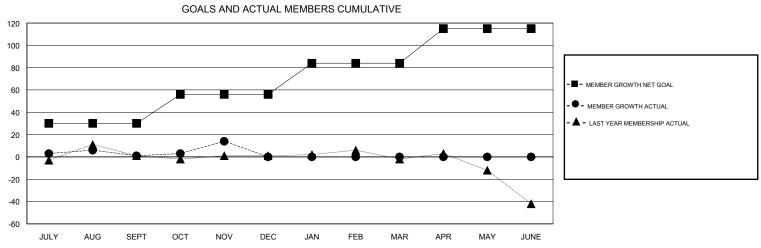

## District 202 F

GMT: LOCATION NEW ZEALAND GMT CA

| DROPPED CLUBS: 0  DROPPED MEMBERS | 25 CLUBS OF 46 ADDED 1 OR MORE NEW MEMBERS | GENDER DISTRIBUTION           MALE         880 (64.75%)           FEMALE         479 (35.25%) |    |
|-----------------------------------|--------------------------------------------|-----------------------------------------------------------------------------------------------|----|
| DECEASED 5                        | CLICK HERE FOR CUMULATIVE MEMBERSHIP DATA  | TOTAL FAMILY UNIT MEMBERS                                                                     | 81 |
| OTHER 34                          |                                            | FAMILY MEMBERS PAYING HALF                                                                    | 41 |
| TOTAL 39                          |                                            |                                                                                               |    |